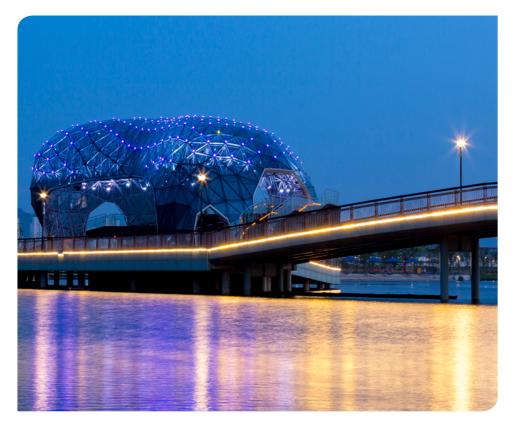

# Various Curve with FLXible Neon 3D

- Seamless Spot Free Illumination
- Bend Direction Horizontally and Vertically
- Indoor and Outdoor Application
- Field Cuttable (20.83mm)
- Available in Standard Lengths 5M Reels
- High Output
  Architectural contour lighting
- Dimmable