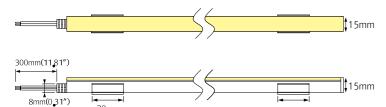

### Physical specifications

30mm

(4 pcs of brackets are provided per meter) Additional Brackets can be used, if necessary F ø 5mm -30mn

\* Bracket Installation per 25cm is recommended

18mm