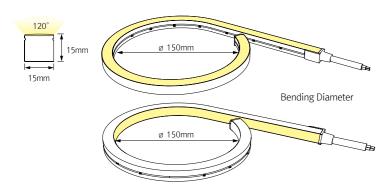

### Physical specifications

30mm

(4 pcs of brackets are provided per meter) Additional Brackets can be used, if necessary F ø 5mm -30mn

\* Bracket Installation per 25cm is recommended

18mm