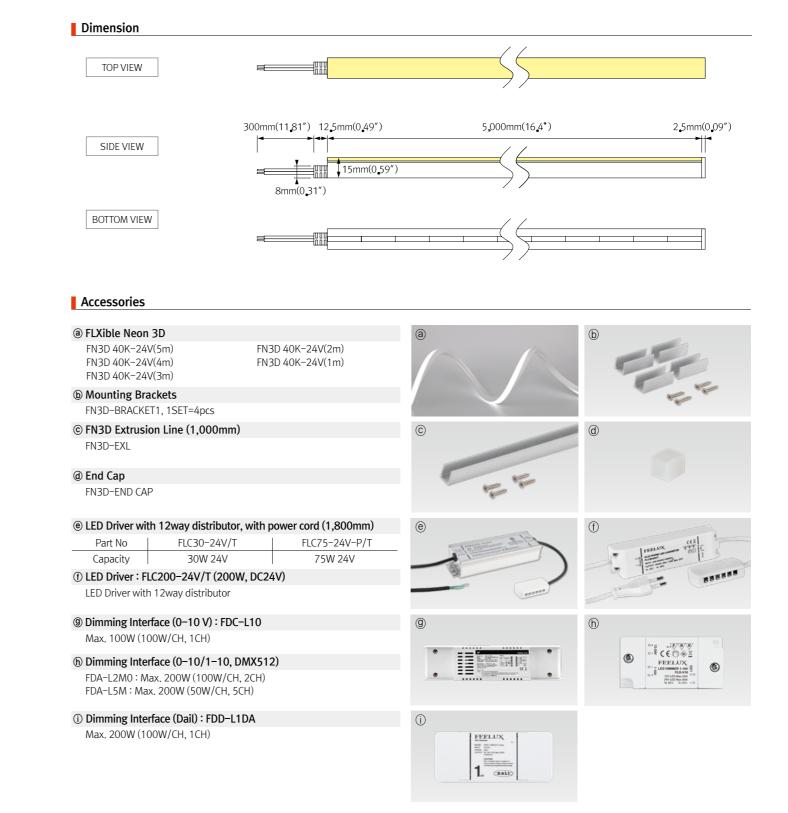

#### Installation

### Physical specifications

30mm

(4 pcs of brackets are provided per meter) Additional Brackets can be used, if necessary F ø 5mm -30mn

\* Bracket Installation per 25cm is recommended

18mm