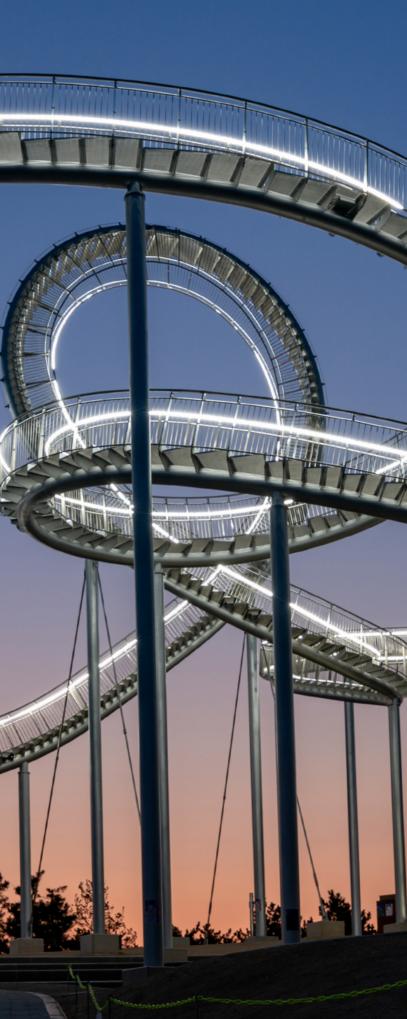

# Various Curve with FLXible Neon 3D

- Seamless Spot Free Illumination
- Bend Direction Horizontally and Vertically
- Indoor and Outdoor Application
- Field Cuttable (20.83mm)
- Available in Standard Lengths 5M Reels
- High Output
  Architectural contour lighting
- Dimmable