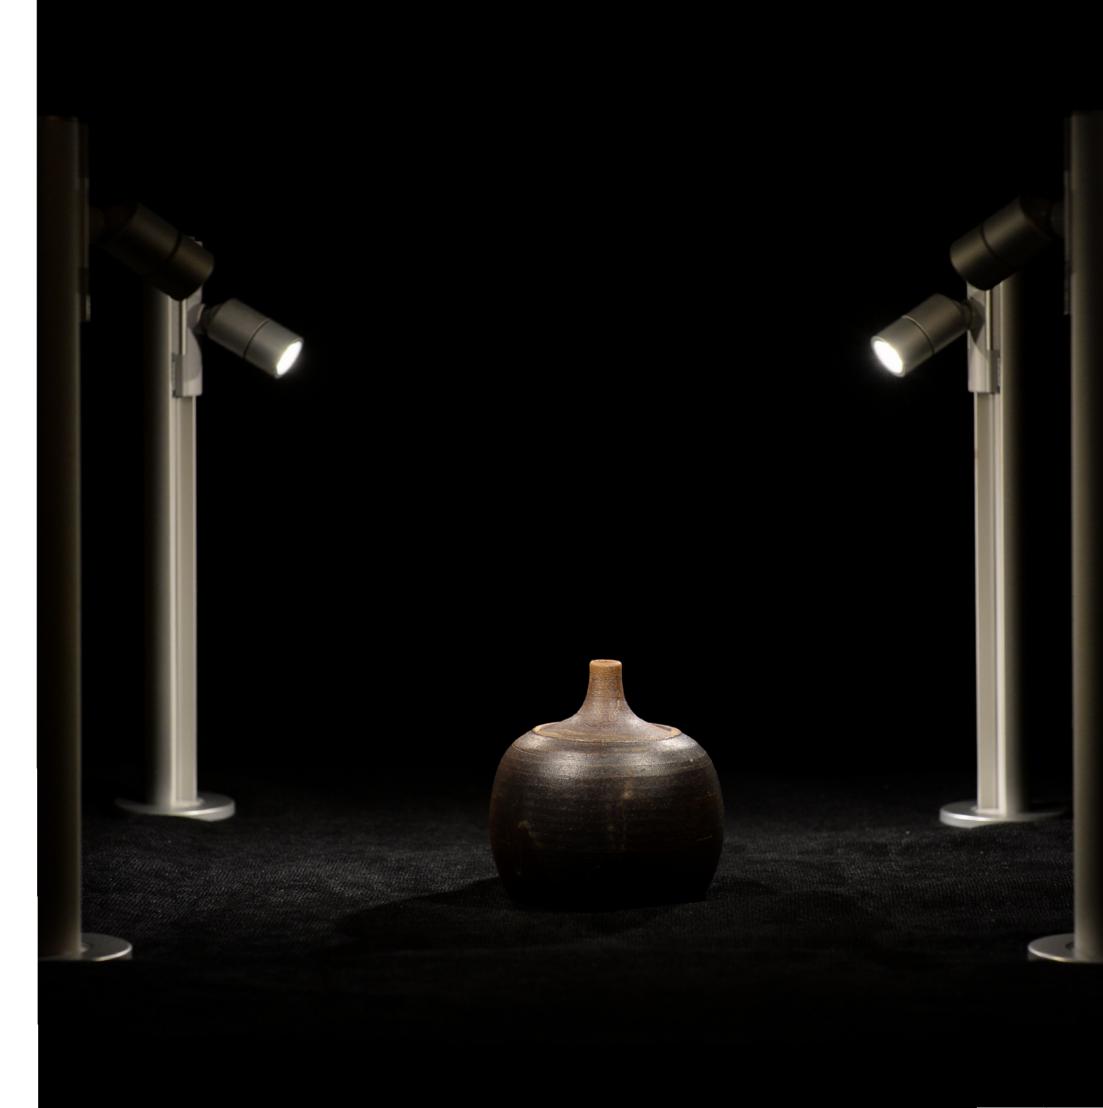

## MonoRail Showcase Kit

Total Solution for Showcase

Convenient Pole System for Multi-use

# 

- The showcase kit convenient for all
- Showcase kit using MonoRail system
- Plug & Play display system
- Adjustable length
- Slide LED fixtures along power track
- Available in silver or black
- To be used with constant voltage DC 24V driver