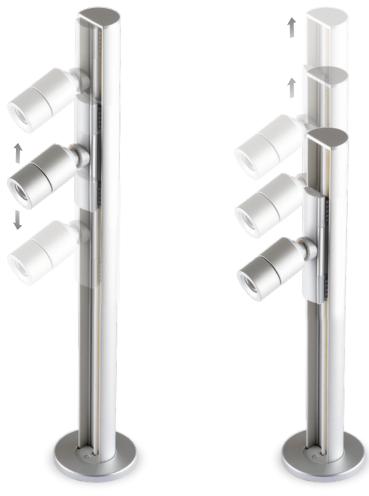

## MonoRail Showcase Kit

Total Solution for Showcase

Convenient Pole System for Multi-use

# 

- The showcase kit convenient for all
- Showcase kit using MonoRail system
- Plug & Play display system
- Adjustable length
- Slide LED fixtures along power track
- Available in silver or black
- To be used with constant voltage DC 24V driver

Slide LED fixtures along MNR-Rail

Adjustable pole length