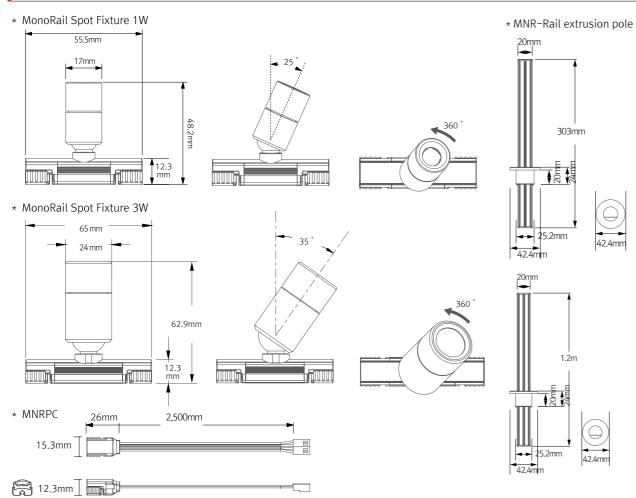

## Dimension

 $\bigcirc$ 

Required Accessories

## Accessories

| ⓐ MNR-Ra   | il extrusion p  | ole (300n        | nm/1 200r    | nm)     |                   | (a)                                                                                                                                                                                                                                                                                                                                                                                                                                                                                                                                                                                                                                                                                                                                                                                                                                                                                                                                                                                                                                                                                                                                                                                                                                                                                                                                                                                                                                                                                                                                                                                                                                                                                                                                                                                                                                                                                                                                                                                                                                                                                                                            |
|------------|-----------------|------------------|--------------|---------|-------------------|--------------------------------------------------------------------------------------------------------------------------------------------------------------------------------------------------------------------------------------------------------------------------------------------------------------------------------------------------------------------------------------------------------------------------------------------------------------------------------------------------------------------------------------------------------------------------------------------------------------------------------------------------------------------------------------------------------------------------------------------------------------------------------------------------------------------------------------------------------------------------------------------------------------------------------------------------------------------------------------------------------------------------------------------------------------------------------------------------------------------------------------------------------------------------------------------------------------------------------------------------------------------------------------------------------------------------------------------------------------------------------------------------------------------------------------------------------------------------------------------------------------------------------------------------------------------------------------------------------------------------------------------------------------------------------------------------------------------------------------------------------------------------------------------------------------------------------------------------------------------------------------------------------------------------------------------------------------------------------------------------------------------------------------------------------------------------------------------------------------------------------|
| 0          |                 |                  | ilver        |         | Black             | 6                                                                                                                                                                                                                                                                                                                                                                                                                                                                                                                                                                                                                                                                                                                                                                                                                                                                                                                                                                                                                                                                                                                                                                                                                                                                                                                                                                                                                                                                                                                                                                                                                                                                                                                                                                                                                                                                                                                                                                                                                                                                                                                              |
| 300        | mm              |                  | R-EXP-SV     |         | MNR-EXP-BK        |                                                                                                                                                                                                                                                                                                                                                                                                                                                                                                                                                                                                                                                                                                                                                                                                                                                                                                                                                                                                                                                                                                                                                                                                                                                                                                                                                                                                                                                                                                                                                                                                                                                                                                                                                                                                                                                                                                                                                                                                                                                                                                                                |
| 1,20       | 0mm             | MNR-EXP-SV (1,2n |              | n)      | MNR-EXP-BK (1,2m) |                                                                                                                                                                                                                                                                                                                                                                                                                                                                                                                                                                                                                                                                                                                                                                                                                                                                                                                                                                                                                                                                                                                                                                                                                                                                                                                                                                                                                                                                                                                                                                                                                                                                                                                                                                                                                                                                                                                                                                                                                                                                                                                                |
| * LED fixt | ure, Power ca   | ble, LED d       | river are no | t inclu | ıded              | 0                                                                                                                                                                                                                                                                                                                                                                                                                                                                                                                                                                                                                                                                                                                                                                                                                                                                                                                                                                                                                                                                                                                                                                                                                                                                                                                                                                                                                                                                                                                                                                                                                                                                                                                                                                                                                                                                                                                                                                                                                                                                                                                              |
| (b) MonoRa | il Spot         |                  |              |         |                   | 6                                                                                                                                                                                                                                                                                                                                                                                                                                                                                                                                                                                                                                                                                                                                                                                                                                                                                                                                                                                                                                                                                                                                                                                                                                                                                                                                                                                                                                                                                                                                                                                                                                                                                                                                                                                                                                                                                                                                                                                                                                                                                                                              |
| Beam ang   | le              | Silver           |              |         | Black             | 200 C                                                                                                                                                                                                                                                                                                                                                                                                                                                                                                                                                                                                                                                                                                                                                                                                                                                                                                                                                                                                                                                                                                                                                                                                                                                                                                                                                                                                                                                                                                                                                                                                                                                                                                                                                                                                                                                                                                                                                                                                                                                                                                                          |
| 15°        | MRS1            | 40K-24V-         | SV-15        | MR      | RS1 40K-24V-BK-15 |                                                                                                                                                                                                                                                                                                                                                                                                                                                                                                                                                                                                                                                                                                                                                                                                                                                                                                                                                                                                                                                                                                                                                                                                                                                                                                                                                                                                                                                                                                                                                                                                                                                                                                                                                                                                                                                                                                                                                                                                                                                                                                                                |
| 35°        | MRS1            | 40K-24V-         | SV-30        | MR      | RS1 40K-24V-BK-30 |                                                                                                                                                                                                                                                                                                                                                                                                                                                                                                                                                                                                                                                                                                                                                                                                                                                                                                                                                                                                                                                                                                                                                                                                                                                                                                                                                                                                                                                                                                                                                                                                                                                                                                                                                                                                                                                                                                                                                                                                                                                                                                                                |
| © MonoRa   | il Spot HO      |                  |              |         |                   | 0                                                                                                                                                                                                                                                                                                                                                                                                                                                                                                                                                                                                                                                                                                                                                                                                                                                                                                                                                                                                                                                                                                                                                                                                                                                                                                                                                                                                                                                                                                                                                                                                                                                                                                                                                                                                                                                                                                                                                                                                                                                                                                                              |
| Beam angle | Silver          |                  | Black        |         | White             |                                                                                                                                                                                                                                                                                                                                                                                                                                                                                                                                                                                                                                                                                                                                                                                                                                                                                                                                                                                                                                                                                                                                                                                                                                                                                                                                                                                                                                                                                                                                                                                                                                                                                                                                                                                                                                                                                                                                                                                                                                                                                                                                |
| 25° I      | WRS340K-24V-    | SV-25 MR         | S340K-24V-   | BK-25   | MRS340K-24V-WT-25 |                                                                                                                                                                                                                                                                                                                                                                                                                                                                                                                                                                                                                                                                                                                                                                                                                                                                                                                                                                                                                                                                                                                                                                                                                                                                                                                                                                                                                                                                                                                                                                                                                                                                                                                                                                                                                                                                                                                                                                                                                                                                                                                                |
| 45° I      | WRS340K-24V-    | SV-45 MR         | S340K-24V-   | BK-45   | MRS340K-24V-WT-45 |                                                                                                                                                                                                                                                                                                                                                                                                                                                                                                                                                                                                                                                                                                                                                                                                                                                                                                                                                                                                                                                                                                                                                                                                                                                                                                                                                                                                                                                                                                                                                                                                                                                                                                                                                                                                                                                                                                                                                                                                                                                                                                                                |
| 60°   I    | WRS340K-24V-    | SV-60 MR         | S340K-24V-I  | BK-60   | MRS340K-24V-WT-60 |                                                                                                                                                                                                                                                                                                                                                                                                                                                                                                                                                                                                                                                                                                                                                                                                                                                                                                                                                                                                                                                                                                                                                                                                                                                                                                                                                                                                                                                                                                                                                                                                                                                                                                                                                                                                                                                                                                                                                                                                                                                                                                                                |
| d Power su | pply cable to   | the MNR-         | Rail : MNRF  | PC (2,5 | 500mm)            | d                                                                                                                                                                                                                                                                                                                                                                                                                                                                                                                                                                                                                                                                                                                                                                                                                                                                                                                                                                                                                                                                                                                                                                                                                                                                                                                                                                                                                                                                                                                                                                                                                                                                                                                                                                                                                                                                                                                                                                                                                                                                                                                              |
| 120W in    | one row (w/ t   | erminal blo      | ock)         |         |                   |                                                                                                                                                                                                                                                                                                                                                                                                                                                                                                                                                                                                                                                                                                                                                                                                                                                                                                                                                                                                                                                                                                                                                                                                                                                                                                                                                                                                                                                                                                                                                                                                                                                                                                                                                                                                                                                                                                                                                                                                                                                                                                                                |
|            | one row (w/o    |                  | lock)        |         |                   | A Part of the second                                                                                                                                                                                                                                                                                                                                                                                                                                                                                                                                                                                                                                                                                                                                                                                                                                                                                                                                                                                                                                                                                                                                                                                                                                                                                                                                                                                                                                                                                                                                                                                                                                                                                                                                                                                                                                                                                                                                                                                                                |
| ^ Availab  | le Color : Gray | , віаск          |              |         |                   | Contraction of the second seco |
| @ LED Driv | er with 12wa    | y distribu       | tor, with po | wer o   | cord (1,800mm)    | e                                                                                                                                                                                                                                                                                                                                                                                                                                                                                                                                                                                                                                                                                                                                                                                                                                                                                                                                                                                                                                                                                                                                                                                                                                                                                                                                                                                                                                                                                                                                                                                                                                                                                                                                                                                                                                                                                                                                                                                                                                                                                                                              |
| Part N     | 0               | FLC30-24         | 4V/T         |         | FLC75-24V-P/T     | A MARK THE REAL                                                                                                                                                                                                                                                                                                                                                                                                                                                                                                                                                                                                                                                                                                                                                                                                                                                                                                                                                                                                                                                                                                                                                                                                                                                                                                                                                                                                                                                                                                                                                                                                                                                                                                                                                                                                                                                                                                                                                                                                                                                                                                                |
| Capaci     | ty              | 30W 24           | 4V           |         | 75W 24V           | annen                                                                                                                                                                                                                                                                                                                                                                                                                                                                                                                                                                                                                                                                                                                                                                                                                                                                                                                                                                                                                                                                                                                                                                                                                                                                                                                                                                                                                                                                                                                                                                                                                                                                                                                                                                                                                                                                                                                                                                                                                                                                                                                          |