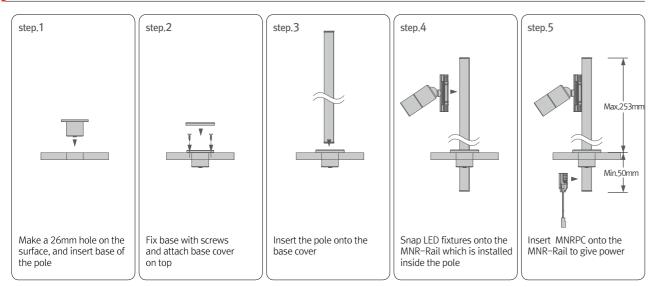

## MonoRail Showcase Kit

Total Solution for Showcase

Convenient Pole System for Multi-use

# 

- The showcase kit convenient for all
- Showcase kit using MonoRail system
- Plug & Play display system
- Adjustable length
- Slide LED fixtures along power track
- Available in silver or black
- To be used with constant voltage DC 24V driver



Slide LED fixtures along MNR-Rail

Adjustable pole length







## Dimension



 $\bigcirc$ 

Required Accessories



## Accessories

| ⓐ MNR-Ra   | il extrusion p  | ole (300n        | nm/1 200r    | nm)     |                   | (a)