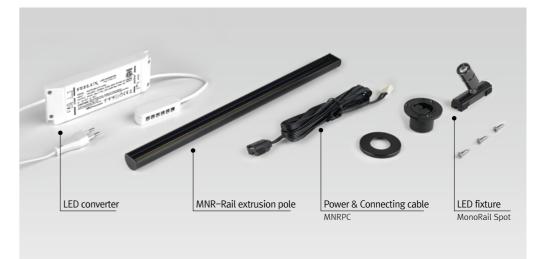

## Accessories

| ⓐ MNR-Ra   | il extrusion p  | ole (300n        | nm/1 200r    | nm)     |                   | (a)                                                                                                                                                                                                                                                                                                                                                                                                                                                                                                                                                                                                                                                                                                                                                                                                                                                                                                                                                                                                                                                                                                                                                                                                                                                                                                                                                                                                                                                                                                                                                                                                                                                                                                                                                                                                                                                                                                                                                                                                                                                                                                                            |
|------------|-----------------|------------------|--------------|---------|-------------------|--------------------------------------------------------------------------------------------------------------------------------------------------------------------------------------------------------------------------------------------------------------------------------------------------------------------------------------------------------------------------------------------------------------------------------------------------------------------------------------------------------------------------------------------------------------------------------------------------------------------------------------------------------------------------------------------------------------------------------------------------------------------------------------------------------------------------------------------------------------------------------------------------------------------------------------------------------------------------------------------------------------------------------------------------------------------------------------------------------------------------------------------------------------------------------------------------------------------------------------------------------------------------------------------------------------------------------------------------------------------------------------------------------------------------------------------------------------------------------------------------------------------------------------------------------------------------------------------------------------------------------------------------------------------------------------------------------------------------------------------------------------------------------------------------------------------------------------------------------------------------------------------------------------------------------------------------------------------------------------------------------------------------------------------------------------------------------------------------------------------------------|
| 0          |                 |                  | ilver        |         | Black             | 6                                                                                                                                                                                                                                                                                                                                                                                                                                                                                                                                                                                                                                                                                                                                                                                                                                                                                                                                                                                                                                                                                                                                                                                                                                                                                                                                                                                                                                                                                                                                                                                                                                                                                                                                                                                                                                                                                                                                                                                                                                                                                                                              |
| 300        | mm              |                  | R-EXP-SV     |         | MNR-EXP-BK        |                                                                                                                                                                                                                                                                                                                                                                                                                                                                                                                                                                                                                                                                                                                                                                                                                                                                                                                                                                                                                                                                                                                                                                                                                                                                                                                                                                                                                                                                                                                                                                                                                                                                                                                                                                                                                                                                                                                                                                                                                                                                                                                                |
| 1,20       | 0mm             | MNR-EXP-SV (1,2n |              | n)      | MNR-EXP-BK (1,2m) |                                                                                                                                                                                                                                                                                                                                                                                                                                                                                                                                                                                                                                                                                                                                                                                                                                                                                                                                                                                                                                                                                                                                                                                                                                                                                                                                                                                                                                                                                                                                                                                                                                                                                                                                                                                                                                                                                                                                                                                                                                                                                                                                |
| * LED fixt | ure, Power ca   | ble, LED d       | river are no | t inclu | ıded              | 0                                                                                                                                                                                                                                                                                                                                                                                                                                                                                                                                                                                                                                                                                                                                                                                                                                                                                                                                                                                                                                                                                                                                                                                                                                                                                                                                                                                                                                                                                                                                                                                                                                                                                                                                                                                                                                                                                                                                                                                                                                                                                                                              |
| (b) MonoRa | il Spot         |                  |              |         |                   | 6                                                                                                                                                                                                                                                                                                                                                                                                                                                                                                                                                                                                                                                                                                                                                                                                                                                                                                                                                                                                                                                                                                                                                                                                                                                                                                                                                                                                                                                                                                                                                                                                                                                                                                                                                                                                                                                                                                                                                                                                                                                                                                                              |
| Beam ang   | le              | Silver           |              |         | Black             | 200 C                                                                                                                                                                                                                                                                                                                                                                                                                                                                                                                                                                                                                                                                                                                                                                                                                                                                                                                                                                                                                                                                                                                                                                                                                                                                                                                                                                                                                                                                                                                                                                                                                                                                                                                                                                                                                                                                                                                                                                                                                                                                                                                          |
| 15°        | MRS1            | 40K-24V-         | SV-15        | MR      | RS1 40K-24V-BK-15 |                                                                                                                                                                                                                                                                                                                                                                                                                                                                                                                                                                                                                                                                                                                                                                                                                                                                                                                                                                                                                                                                                                                                                                                                                                                                                                                                                                                                                                                                                                                                                                                                                                                                                                                                                                                                                                                                                                                                                                                                                                                                                                                                |
| 35°        | MRS1            | 40K-24V-         | SV-30        | MR      | RS1 40K-24V-BK-30 |                                                                                                                                                                                                                                                                                                                                                                                                                                                                                                                                                                                                                                                                                                                                                                                                                                                                                                                                                                                                                                                                                                                                                                                                                                                                                                                                                                                                                                                                                                                                                                                                                                                                                                                                                                                                                                                                                                                                                                                                                                                                                                                                |
| © MonoRa   | il Spot HO      |                  |              |         |                   | 0                                                                                                                                                                                                                                                                                                                                                                                                                                                                                                                                                                                                                                                                                                                                                                                                                                                                                                                                                                                                                                                                                                                                                                                                                                                                                                                                                                                                                                                                                                                                                                                                                                                                                                                                                                                                                                                                                                                                                                                                                                                                                                                              |
| Beam angle | Silver          |                  | Black        |         | White             |                                                                                                                                                                                                                                                                                                                                                                                                                                                                                                                                                                                                                                                                                                                                                                                                                                                                                                                                                                                                                                                                                                                                                                                                                                                                                                                                                                                                                                                                                                                                                                                                                                                                                                                                                                                                                                                                                                                                                                                                                                                                                                                                |
| 25° I      | WRS340K-24V-    | SV-25 MR         | S340K-24V-   | BK-25   | MRS340K-24V-WT-25 |                                                                                                                                                                                                                                                                                                                                                                                                                                                                                                                                                                                                                                                                                                                                                                                                                                                                                                                                                                                                                                                                                                                                                                                                                                                                                                                                                                                                                                                                                                                                                                                                                                                                                                                                                                                                                                                                                                                                                                                                                                                                                                                                |
| 45° I      | WRS340K-24V-    | SV-45 MR         | S340K-24V-   | BK-45   | MRS340K-24V-WT-45 |                                                                                                                                                                                                                                                                                                                                                                                                                                                                                                                                                                                                                                                                                                                                                                                                                                                                                                                                                                                                                                                                                                                                                                                                                                                                                                                                                                                                                                                                                                                                                                                                                                                                                                                                                                                                                                                                                                                                                                                                                                                                                                                                |
| 60°   I    | WRS340K-24V-    | SV-60 MR         | S340K-24V-I  | BK-60   | MRS340K-24V-WT-60 |                                                                                                                                                                                                                                                                                                                                                                                                                                                                                                                                                                                                                                                                                                                                                                                                                                                                                                                                                                                                                                                                                                                                                                                                                                                                                                                                                                                                                                                                                                                                                                                                                                                                                                                                                                                                                                                                                                                                                                                                                                                                                                                                |
| d Power su | pply cable to   | the MNR-         | Rail : MNRF  | PC (2,5 | 500mm)            | d                                                                                                                                                                                                                                                                                                                                                                                                                                                                                                                                                                                                                                                                                                                                                                                                                                                                                                                                                                                                                                                                                                                                                                                                                                                                                                                                                                                                                                                                                                                                                                                                                                                                                                                                                                                                                                                                                                                                                                                                                                                                                                                              |
| 120W in    | one row (w/ t   | erminal blo      | ock)         |         |                   |                                                                                                                                                                                                                                                                                                                                                                                                                                                                                                                                                                                                                                                                                                                                                                                                                                                                                                                                                                                                                                                                                                                                                                                                                                                                                                                                                                                                                                                                                                                                                                                                                                                                                                                                                                                                                                                                                                                                                                                                                                                                                                                                |
|            | one row (w/o    |                  | lock)        |         |                   | A Part of the second                                                                                                                                                                                                                                                                                                                                                                                                                                                                                                                                                                                                                                                                                                                                                                                                                                                                                                                                                                                                                                                                                                                                                                                                                                                                                                                                                                                                                                                                                                                                                                                                                                                                                                                                                                                                                                                                                                                                                                                                                |
| ^ Availab  | le Color : Gray | , віаск          |              |         |                   | Contraction of the second seco |
| @ LED Driv | er with 12wa    | y distribu       | tor, with po | wer o   | cord (1,800mm)    | e                                                                                                                                                                                                                                                                                                                                                                                                                                                                                                                                                                                                                                                                                                                                                                                                                                                                                                                                                                                                                                                                                                                                                                                                                                                                                                                                                                                                                                                                                                                                                                                                                                                                                                                                                                                                                                                                                                                                                                                                                                                                                                                              |
| Part N     | 0               | FLC30-24         | 4V/T         |         | FLC75-24V-P/T     | A MARK THE REAL                                                                                                                                                                                                                                                                                                                                                                                                                                                                                                                                                                                                                                                                                                                                                                                                                                                                                                                                                                                                                                                                                                                                                                                                                                                                                                                                                                                                                                                                                                                                                                                                                                                                                                                                                                                                                                                                                                                                                                                                                                                                                                                |
| Capaci     | ty              | 30W 24           | 4V           |         | 75W 24V           | annen                                                                                                                                                                                                                                                                                                                                                                                                                                                                                                                                                                                                                                                                                                                                                                                                                                                                                                                                                                                                                                                                                                                                                                                                                                                                                                                                                                                                                                                                                                                                                                                                                                                                                                                                                                                                                                                                                                                                                                                                                                                                                                                          |

| @ MNR-R    | ail extrusion p                                       | ole (300mm    | 1/1 200mr    | n)     |                   | (a)    |
|------------|-------------------------------------------------------|---------------|--------------|--------|-------------------|--------|
| e mini n   |                                                       |               |              |        | Black             |        |
| 30         | 300mm                                                 |               | MNR-EXP-SV   |        | MNR-EXP-BK        |        |
| 1,20       | 00mm                                                  | MNR-EXP       | -SV (1.2m)   |        | MNR-EXP-BK (1,2m) |        |
| * LED fix  | kture, Power ca                                       | ble, LED driv | er are not i | ncluo  | ded               | 0      |
| (b) MonoRa | ail Spot                                              |               |              |        |                   | 6      |
| Beam an    | gle                                                   | Silver        |              |        | Black             |        |
| 15°        | MRS1                                                  | 40K-24V-SV    | -15          | MRS    | S1 40K-24V-BK-15  |        |
| 35°        | MRS1                                                  | 40K-24V-SV    | /-30         | MRS    | S1 40K-24V-BK-30  |        |
| © MonoRa   | ail Spot HO                                           |               |              |        |                   | Ô      |
| Beam angle | Silver                                                |               | Black        |        | White             |        |
| 25°        | MRS340K-24V-                                          | -SV-25 MRS3   | 40K-24V-Bk   | (-25   | MRS340K-24V-WT-25 |        |
| 45°        | MRS340K-24V-                                          | -SV-45 MRS3   | 40K-24V-Bk   | <-45   | MRS340K-24V-WT-45 |        |
| 60°        | MRS340K-24V-                                          | -SV-60 MRS3   | 40K-24V-Bk   | <-60   | MRS340K-24V-WT-60 |        |
| d Power s  | supply cable to                                       | the MNR-Ra    | il : MNRPC   | (2,5   | 00mm)             | b      |
| 180W ir    | n one row (w/ t<br>n one row (w/o<br>ble Color : Gray | terminal blo  | ,            |        |                   |        |
| @ LED Dri  | ver with 12wa                                         | y distributo  | r, with pow  | ver co | ord (1,800mm)     | ©      |
| Part I     | No                                                    | FLC30-24V/T   |              | F      | ELC75-24V-P/T     | · Imux |
| Сарас      | city                                                  | 30W 24V       |              |        | 75W 24V           |        |

| ର MND-D    | ail extrusion   | nole (3   | 00mm/1,200r      | nm)               |                   | a -                   |
|------------|-----------------|-----------|------------------|-------------------|-------------------|-----------------------|
|            |                 |           | Silver           |                   | Black             | a                     |
| 30         | Omm             | ,         | MNR-EXP-SV       |                   | MNR-EXP-BK        |                       |
|            |                 |           | ~                | MNR-EXP-BK (1.2m) |                   |                       |
| ,          |                 | 1         | R-EXP-SV (1.2r   | 1                 |                   | 0.                    |
| * LED fix  | ture, Power o   | able, Li  | ED driver are no | t inclu           | Ided              |                       |
| b MonoRa   | ail Spot        |           |                  |                   |                   | 6                     |
| Beam an    | gle             | Silve     | r                |                   | Black             |                       |
| 15°        | MRS             | 1 40K-2   | 4V-SV-15         | MF                | RS1 40K-24V-BK-15 |                       |
| 35°        | MRS             | 1 40K-2   | 4V-SV-30         | MF                | RS1 40K-24V-BK-30 |                       |
|            |                 |           |                  |                   |                   |                       |
| © MonoRa   | ail Spot HO     |           |                  |                   |                   | Ô                     |
| Beam angle | Silve           |           | Black            |                   | White             |                       |
| 25°        | MRS340K-24      | /-SV-25   | MRS340K-24V-     | BK-25             | MRS340K-24V-WT-25 |                       |
| 45°        | MRS340K-24      | /-SV-45   | MRS340K-24V-     | BK-45             | MRS340K-24V-WT-45 |                       |
| 60°        | MRS340K-24      | /-SV-60   | MRS340K-24V-     | BK-60             | MRS340K-24V-WT-60 |                       |
| d) Power s | upply cable t   | o the MI  | NR-Rail : MNRF   | PC (2,5           | 500mm)            | (d)                   |
|            | n one row (w/   |           |                  | . ,-              |                   |                       |
| 180W ir    | n one row (w/   | o termir  | al block)        |                   |                   |                       |
| * Availal  | ble Color : Gra | ay, Black | ζ.               |                   |                   |                       |
|            |                 |           |                  |                   |                   |                       |
|            |                 |           |                  |                   |                   |                       |
| e LED Driv | ver with 12w    | ay distr  | ributor, with po | ower o            | cord (1,800mm)    | e                     |
| Part I     | No              | FLC30     | )-24V/T          |                   | FLC75-24V-P/T     | I MARK THE REAL       |
| Capac      | ity             | 30\       | N 24V            |                   | 75W 24V           | and the second second |
|            |                 |           |                  |                   |                   |                       |