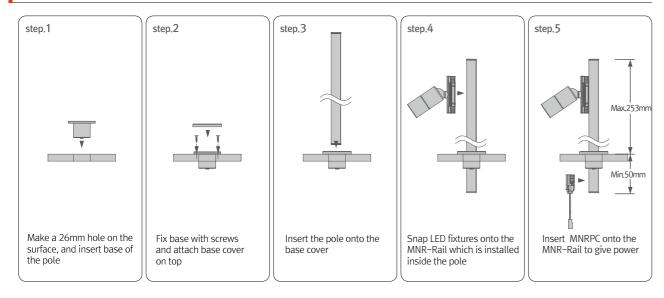

# MonoRail Showcase Kit

Total Solution for Showcase

Convenient Pole System for Multi-use



- The showcase kit convenient for all
- Showcase kit using MonoRail system
- Plug & Play display system
- Adjustable length
- Slide LED fixtures along power track
- Available in silver or black
- To be used with constant voltage DC 24V driver



Slide LED fixtures along MNR-Rail

Adjustable pole length



## Installation



## Dimension



## Required Accessories



## Accessories

| ( | @ MNR-Rail extrusion pole (300mm/1,200mm) |                   |                   |  |
|---|-------------------------------------------|-------------------|-------------------|--|
|   |                                           | Silver            |                   |  |
|   | 300mm                                     | MNR-EXP-SV        | MNR-EXP-BK        |  |
|   | 1,200mm                                   | MNR-EXP-SV (1,2m) | MNR-EXP-BK (1,2m) |  |

\* LED fixture, Power cable, LED driver are not included

| ⓑ MonoRail Spot |                    |                    |  |
|-----------------|--------------------|--------------------|--|
| Beam angle      | Silver             | Black              |  |
| 15°             |