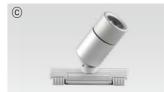

| © MonoRail Spot HO |                   |                   |                   |  |
|--------------------|-------------------|-------------------|-------------------|--|
| Beam angle         | Silver            | Black             | White             |  |
| 25°                | MRS340K-24V-SV-25 | MRS340K-24V-BK-25 | MRS340K-24V-WT-25 |  |
| 45°                | MRS340K-24V-SV-45 | MRS340K-24V-BK-45 | MRS340K-24V-WT-45 |  |
| 60°                | MRS340K-24V-SV-60 | MRS340K-24V-BK-60 | MRS340K-24V-WT-60 |  |