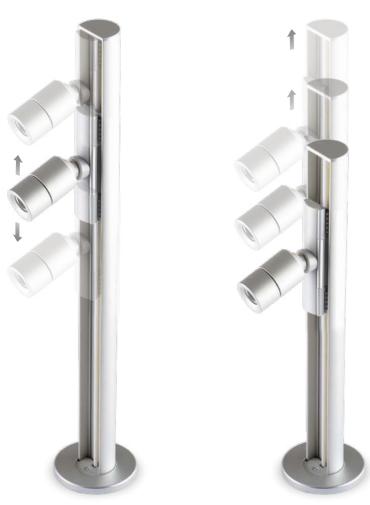

# MonoRail Showcase Kit

Total Solution for Showcase

Convenient Pole System for Multi-use

- The showcase kit convenient for all
- Showcase kit using MonoRail system
- Plug & Play display system
- Adjustable length
- Slide LED fixtures along power track
- Available in silver or black
- To be used with constant voltage DC 24V driver

Slide LED fixtures along MNR-Rail

Adjustable pole length