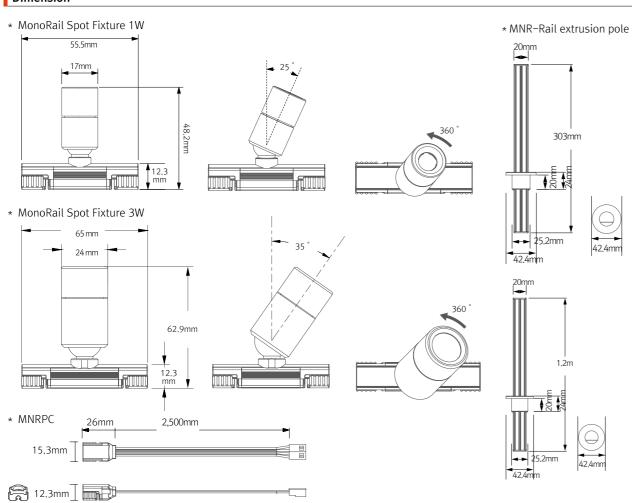

# MonoRail Showcase Kit

Total Solution for Showcase

Convenient Pole System for Multi-use



- The showcase kit convenient for all
- Showcase kit using MonoRail system
- Plug & Play display system
- Adjustable length
- Slide LED fixtures along power track
- Available in silver or black
- To be used with constant voltage DC 24V driver



Slide LED fixtures along MNR-Rail

Adjustable pole length



## Installation



## Dimension



## Required Accessories



## Accessories

| ( | @ MNR-Rail extrusion pole (300mm/1,200mm) |                   |                   |  |
|---|-------------------------------------------|-------------------|-------------------|--|
|   |                                           | Silver            |                   |  |
|   | 300mm                                     | MNR-EXP-SV        | MNR-EXP-BK        |  |
|   | 1,200mm                                   | MNR-EXP-SV (1,2m) | MNR-EXP-BK (1,2m) |  |

\* LED fixture, Power cable, LED driver are not included

| ⓑ MonoRail Spot |                    |                    |  |
|-----------------|--------------------|--------------------|--|
| Beam angle      | Silver             | Black              |  |
| 15°             | MRS1 40K-24V-SV-