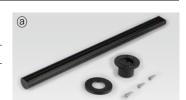

## Accessories

| ( | @ MNR-Rail extrusion pole (300mm/1,200mm) |                   |                   |  |
|---|-------------------------------------------|-------------------|-------------------|--|
|   |                                           | Silver            |                   |  |
|   | 300mm                                     | MNR-EXP-SV        | MNR-EXP-BK        |  |
|   | 1,200mm                                   | MNR-EXP-SV (1,2m) | MNR-EXP-BK (1,2m) |  |

\* LED fixture, Power cable, LED driver are not included

| ⓑ MonoRail Spot |                    |                    |  |
|-----------------|--------------------|--------------------|--|
| Beam angle      | Silver             | Black              |  |
| 15°             | MRS1 40K-24V-SV-15 | MRS1 40K-24V-BK-15 |  |
| 35°             | MRS1 40K-24V-SV-30 | MRS1 40K-24V-BK-30 |  |