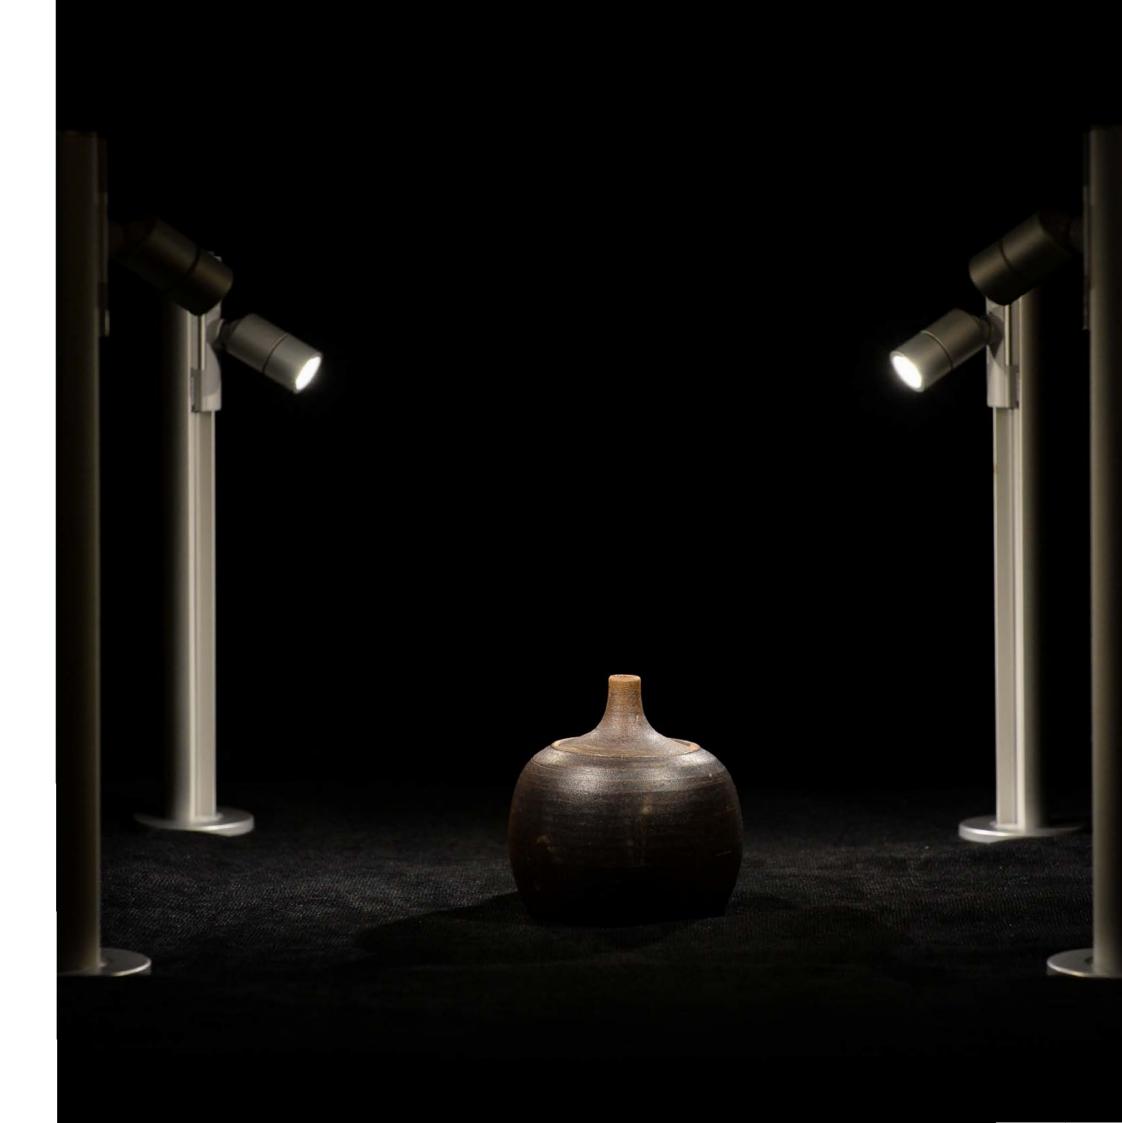

# MonoRail Showcase Kit

Total Solution for Showcase

Convenient Pole System for Multi-use

- The showcase kit convenient for all
- Showcase kit using MonoRail system
- Plug & Play display system
- Adjustable length
- Slide LED fixtures along power track
- Available in silver or black
- To be used with constant voltage DC 24V driver