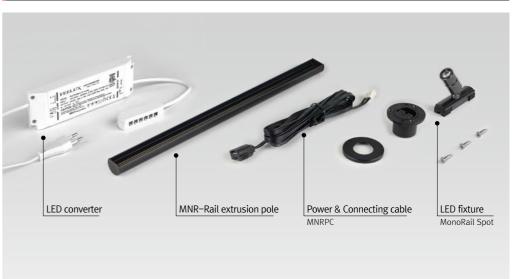

# MonoRail Showcase Kit

Total Solution for Showcase

Convenient Pole System for Multi-use

- The showcase kit convenient for all
- Showcase kit using MonoRail system
- Plug & Play display system
- Adjustable length
- Slide LED fixtures along power track
- Available in silver or black
- To be used with constant voltage DC 24V driver

## Required Accessories