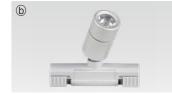

\* LED fixture, Power cable, LED driver are not included

| ⓑ MonoRail Spot |                    |                    |  |
|-----------------|--------------------|--------------------|--|
| Beam angle      | Silver             | Black              |  |
| 15°             | MRS1 40K-24V-SV-15 | MRS1 40K-24V-BK-15 |  |
| 35°             | MRS1 40K-24V-SV-30 | MRS1 40K-24V-BK-30 |  |